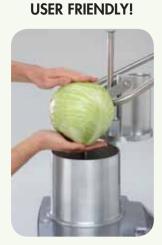

# CL 52 Veg Prep Machine

Designed to process large amounts of vegetables in no time at all

Cylindrical feed tube (Ø 58 mm) for uniform cutting of long vegetables.

#### EXTRA WIDE

The **XL hopper** can cope with up to 15 tomatoes at a time.